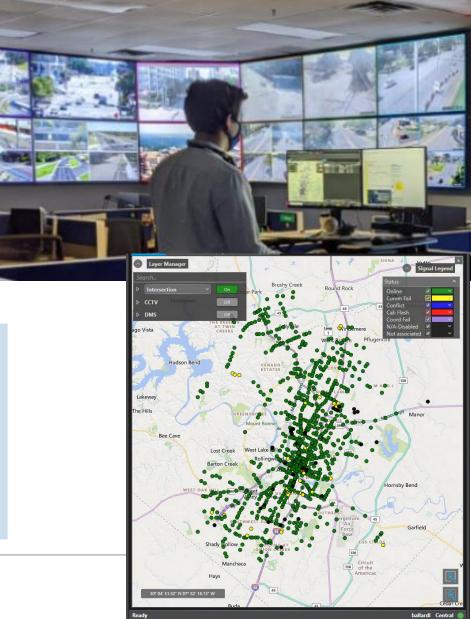

### Data Visualization

## Third-Party Data Providers

A Kimley-Horn Software Solution

## Coming Soon – Situational Awareness Integration