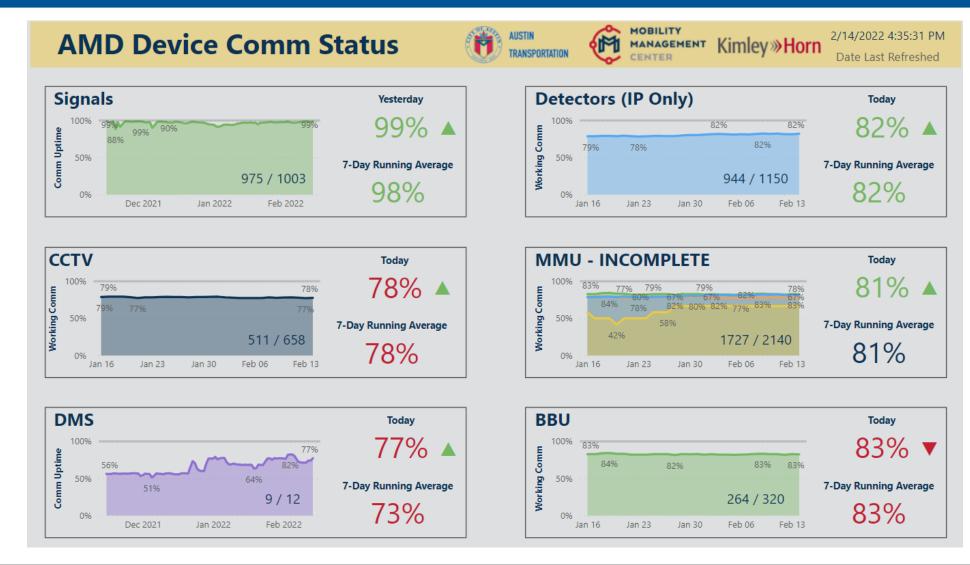

og, etc)

### MONTHLY

#### LOOK BACK

Identify larger trends Identify and address any lingering issues Analyze SRs, WOs Aggregate Metrics for AMD

Share Lessons Learned in Monthly Training

#### LOOK FORWARD

Upcoming Events Major Tasks Workload needs

#### SEASONAL

**NON-REGULAR** 

Prepare for Daylight Savings, School Calendars

#### **EVENTS**

Integrate tasks into Data Tracker

Event Calendar

Pre-Planning

Debrief

Closeout

#### WEATHER EVENTS

Analyze locations with most frequent issues during storms



### Kimley **»Horn**







### Data Visualization





## Third-Party Data Providers







A Kimley-Horn Software Solution





## Coming Soon – Situational Awareness Integration



## New Tools – MMC Calendar





### Kimley **»Horn**

## New Tools – Identify ITS Device Issues







## New Tools – Identify Trends in Issues







# New Tools – Identify Operational Issues

2022-07-29 🛗

45

?

FM 696

2

21

| All Licensed 2022-07-29                                                                       | Intersections: Top 5 Control Delay Issues 2022-                 | 2-07-29 24 Hours |              |                |                       |
|-----------------------------------------------------------------------------------------------|-----------------------------------------------------------------|------------------|--------------|----------------|-----------------------|
| Intersections     Approaches     Movements     Corridors       919     3,060     7,714     15 | Worsened Control Delay (Total)                                  | 4-wk Avg         | 2022-0