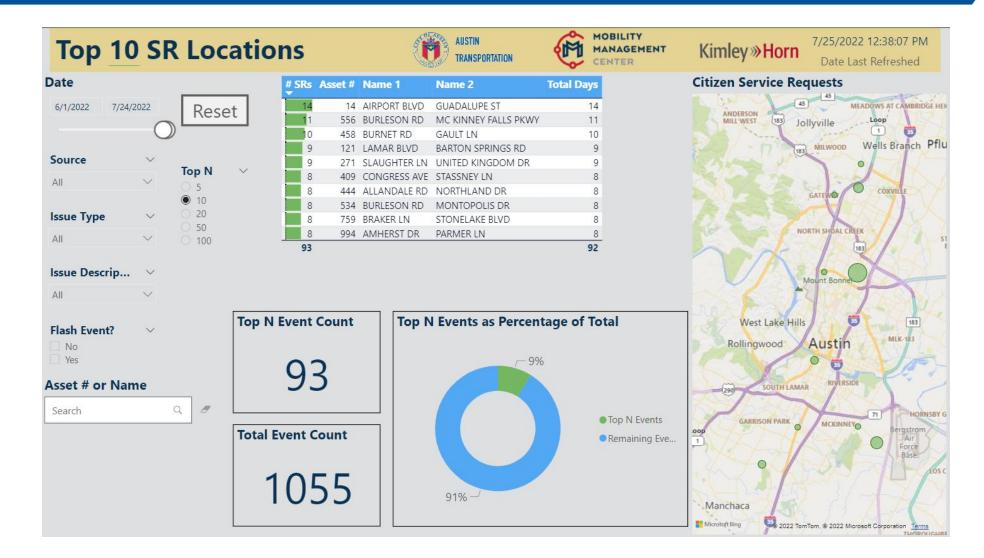

larger trends Identify and address any lingering issues Analyze SRs, WOs Aggregate Metrics for AMD

Share Lessons Learned in Monthly Training

#### LOOK FORWARD

Upcoming Events Major Tasks Workload needs

#### SEASONAL

**NON-REGULAR** 

Prepare for Daylight Savings, School Calendars

#### **EVENTS**

Integrate tasks into Data Tracker

Event Calendar

Pre-Planning

Debrief

Closeout

#### WEATHER EVENTS

Analyze locations with most frequent issues during storms



### Kimley **»Horn**







### Data Visualization





## Third-Party Data Providers







A Kimley-Horn Software Solution





## Coming Soon – Situational Awareness Integration



## New Tools – MMC Calendar





### Kimley **»Horn**

## New Tools – Identify ITS Device Issues







## New Tools – Identify Trends in Issues







# New Tools – Identify Operational Issues

2022-07-29 🛗

45

?

FM 696

2

21

| All Licensed 2022-07-29                                                                       | Intersections: Top 5 Control Delay Issues 2022-                 | 2-07-29 24 Hours |              |                |                       |
|-----------------------------------------------------------------------------------------------|-----------------------------------------------------------------|------------------|--------------|----------------|-----------------------|
| Intersections     Approaches     Movements     Corridors       919     3,060     7,714     15 | Worsened Control Delay (Total)                                  | 4-wk Avg         | 2022-07-29   | Change         | Coupland