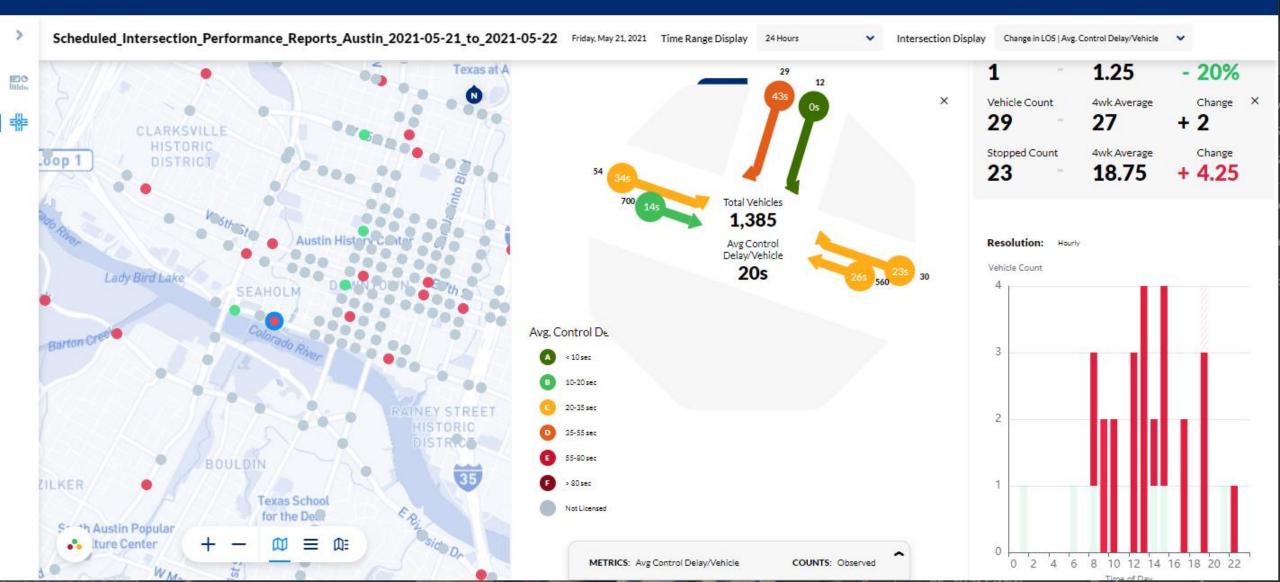

# New Tools – Identify Operational Issues

2022-07-29 🛗

45

?

FM 696

2

21

| All Licensed 2022-07-29                                                                       | Intersections: Top 5 Control Delay Issues 2022-                 | 2-07-29 24 Hours |              |                |                       |
|-----------------------------------------------------------------------------------------------|-----------------------------------------------------------------|------------------|--------------|----------------|-----------------------|
| Intersections     Approaches     Movements     Corridors       919     3,060     7,714     15 | Worsened Control Delay (Total)                                  | 4-wk Avg         | 2022-07-29   | Change         | Coupland              |
| Intersections 2022-07-29                                                                      | 1 Howard & McCallen Pass                                        | 335h 🧿           | 504.4h 💿     | +169.3h +50.5% |                       |
| Total Control Delay 4wk Average Change                                                        | 2 West Howard Lane & North Lamar Boulevard                      | 292.7h 🛛 🕖       | 407.7h 💿     | +115.1h +39.3% | FM 973                |
| 4,518.9h • 4,238.4h + 6.62%                                                                   | 3 East Parmer Lane & McCallen Pass                              | 373.9h 🧿         | 469.6h 💿     | +95.7h +25.6%  |                       |
| Average Control Delay per Vehicle 2022-07-29                                                  | 4 West Howard Lane & Center Line Road                           | 137.7h 🔳         | 228.6h 🖸     | +90.9h +66%    | Manda                 |
| Total Control Delay 4wk Average Change   18s vs 18s 0%                                        | 5 West Howard Lane & Metric Boulevard                           | 177.8h 📀         | 262.3h 📀     | +84.5h +47.5%  | 95                    |
|                                                                                               | La Worsened Control Delay (Per Vehicle)                         | 4-wk Avg         | 2022-07-29   | Change         |                       |
| Avg Control Delay per Vehicle<br>18s 18s 18s 18s 18s 18s                                      | T Howard & McCallen Pass                                        | 31s 🧿            | 47s 💿        | +16s +50.5%    | Elgin                 |
| 18                                                                                            | 2 West Howard Lane & North Lamar Boulevard                      | 37s 🛽 🛛          | 52s 💿        | +15s +39.3%    |                       |
| 15                                                                                            | 3 West Howard Lane & Center Line Road                           | 17s 📵            | 28s 🧿        | +11s +66%      | Littig But            |
| 12                                                                                            | 4 West Howard Lane & Metric Boulevard                           | 23s 🧿            | 34s 📀        | +11s +47.5%    |                       |
| 6                                                                                             | Pud Pitter Charles County Office                                | Pollinguard      | 24           | 100 1940       |                       |
| 3                                                                                             | Corridors: Top 3 Corridor Issues 2022-07-18 2022-07-25 Weekdays |                  |              |                |                       |
| 0 2022-07-01 2022-07-15 2022-07-29                                                            | Worsened Travel Times                                           | 4-wk Avg         | Current Week | Change         |                       |
|                                                                                               | 1 W Slaughter EB                                                | 9m 💿             | 10m 💿        | +1m 11.3%      |                       |
| Intersection Counts by LOS                                                                    | 2 Airport SB                                                    | 14.1m            | 14.9m 😐      | +47s 5.56%     |                       |
| 400 366                                                                                       | 3 W Parmer WB                                                   | 10.2m 🧿          | 10.3m 🤇      | +10s 1.72%     | Swiftex               |
| 300 294                                                                                       | Worsened Travel Time Index                                      | 4-wk Avg         | Current Week | Change         | Garfield              |
| 212                                                                                           | 1 S Cameron SB                                                  | 1.43x 🧿          | 1.73x 🛛      | +0.29x 20.4%   | Elysium FM 969 Phelan |
| 200                                                                                           | 2 E Parmer EB                                                   | 1.39x 🧿          | 1.65x 💿      | +0.26x 19.1%   | Prietai               |
|                                                                                               |                                                                 |                  |              |                |                       |

INRIX Q Signal Analytics

>

\*

<u>نې</u>

? 🖹 🛯 🕄

|     | 2022-07-29 🛗                                                         |                                                    |                                                   |            |                 | 1             |        |
|-----|----------------------------------------------------------------------|----------------------------------------------------|---------------------------------------------------|------------|-----------------|---------------|--------|
| 10  |                                                                      | Intersections: Top 5 Control Delay Issues 2022-07- | -29 24 Hours                                      |            |                 |               | S      |
| ÷   | All Licensed 2022-07-29<br>Intersections Approaches Moveme           | Worsened Control Delay (Total)                     | 4-wk Avg                                          | 2022-07-29 | Change          | Coupland      | 0      |
|     | 919 3,060 7,71<br>Intersections 2022-07-29                           | 1 Howard & McCallen Pass                           | 335h 📀                                            | 504.4h 🛛 🛛 | +169.3h +50.5%  | (95)<br>Type  |        |
| 3   | Total Control Delay     4wk Average       4,518.9h     4,238.4h      | 2 West Howard Lane & North Lamar Boulevard         | 292.7h 🛛 💿                                        | 407.7h 🛛 🖸 | +115.1h +39.3%  |               |        |
|     | Average Control Delay per Vehicle<br>Total Control Delay 4wk Average | 3 East Parmer Lane & McCallen Pass                 | 373.9h 📀                                          | 469.6h 🛛 🛛 | +95.7h +25.6%   | (95)          |        |
|     | 18s 🖙 18s                                                            | 4 West Howard Lane & Center Line Road              | 137.7h 🔋                                          | 228.6h ឲ   | +90.9h +66%     |               | FM 696 |
|     | Avg Control Delay per Vehicle                                        | 5 West Howard Lane & Metric Boulevard              | 177.8h 🕓                                          | 262.3h ឲ   | +84.5h +47.5%   | Elgin         |        |
| ~   | 15<br>12<br>9                                                        | Worsened Control Delay (Per Vehicle)               | 4-wk Avg                                          | 2022-07-29 | Change          | Butler<br>290 |        |
|     | 6                                                                    | 1 Howard & McCallen Pass                           | 31s 🧿                                             | 47s 🛛      | +16s +50.5%     |               |        |
|     | 3<br>0<br>2022-07-01<br>2022-07-15                                   | 2 West Howard Lane & North Lamar Boulevard         | 37s 💿                                             | 52s 😐      | +15s +39.3%     | 95            |        |
|     |                                                                      | 3 West Howard Lane & Center Line Road              | 17s 🔋                                             | 28s ឲ      | +11s +66%       | Sayersville   | (2     |
| 290 | 400 366                                                              | 4 West Howard Lane & Metric Boulevard              | 23s 🖸                                             | 34s ឲ      | +11s +47.5%     | Swifter       |        |
|     | 294                                                                  | worsened travel time index                         | 4-wk Avg Current week                             | Cnange     |                 |               |        |
|     | 212                                                                  | 1 S Cameron SB                                     | 1.43x C 1.73x                                     | -          | Elysium         | FM 969 Phelan |        |
|     | 100                                                                  | 2 E Parmer EB<br>3 W Slaughter EB                  | 1.39x     C     1.65x       1.41x     C     1.51x |            | (1)<br>Wyldwood |               | 21     |
| 65  | 45                                                                   | Driftwood                                          |                                                   | Elroy      | Wykuwodu 👘      |               |        |