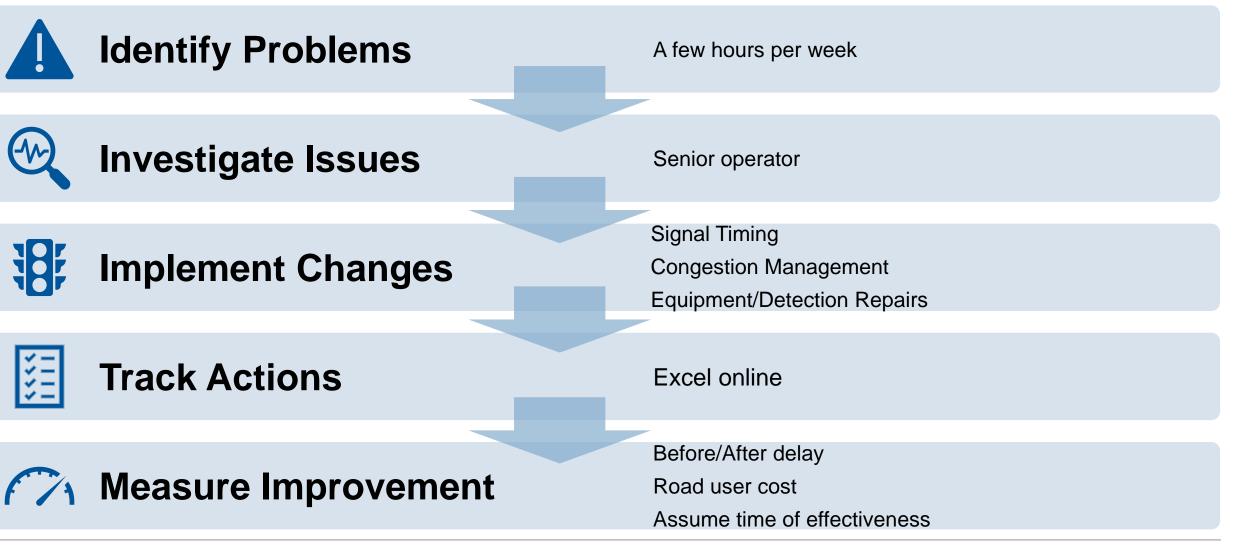

### DAILY

ACT ON ISSUES AND DOCUMENT THEM

COORDINATE AND MANAGE SCHEDULED ACTIVITIES

#### SHIFT SUMMARIES

Improve coordination/ hand-off and tracking outstanding tasks

•

DAILY

### WEEKLY

IDENTIFY NEW ISSUES INRIX Signal Analytics

ACT ON ISSUES AND DOCUMENT THEM

COORDINATE AND MANAGE SCHEDULED ACTIVITIES

#### SHIFT SUMMARIES

Improve coordination/ hand-off and tracking outstanding tasks **IDENTIFY TRENDS** Top 'X' lists of various issues types

Changes in KPIs

#### PREPARE FOR WEEK AHEAD

Upcoming Events Scheduled Work

Major MMC Tasks (backlog, etc)

### MONTHLY

#### LOOK BACK

Identify larger trends Identify and address any lingering issues Analyze SRs, WOs Aggregate Metrics for AMD

Share Lessons Learned in Monthly Training

#### LOOK FORWARD

Upcoming Events Major Tasks Workload needs