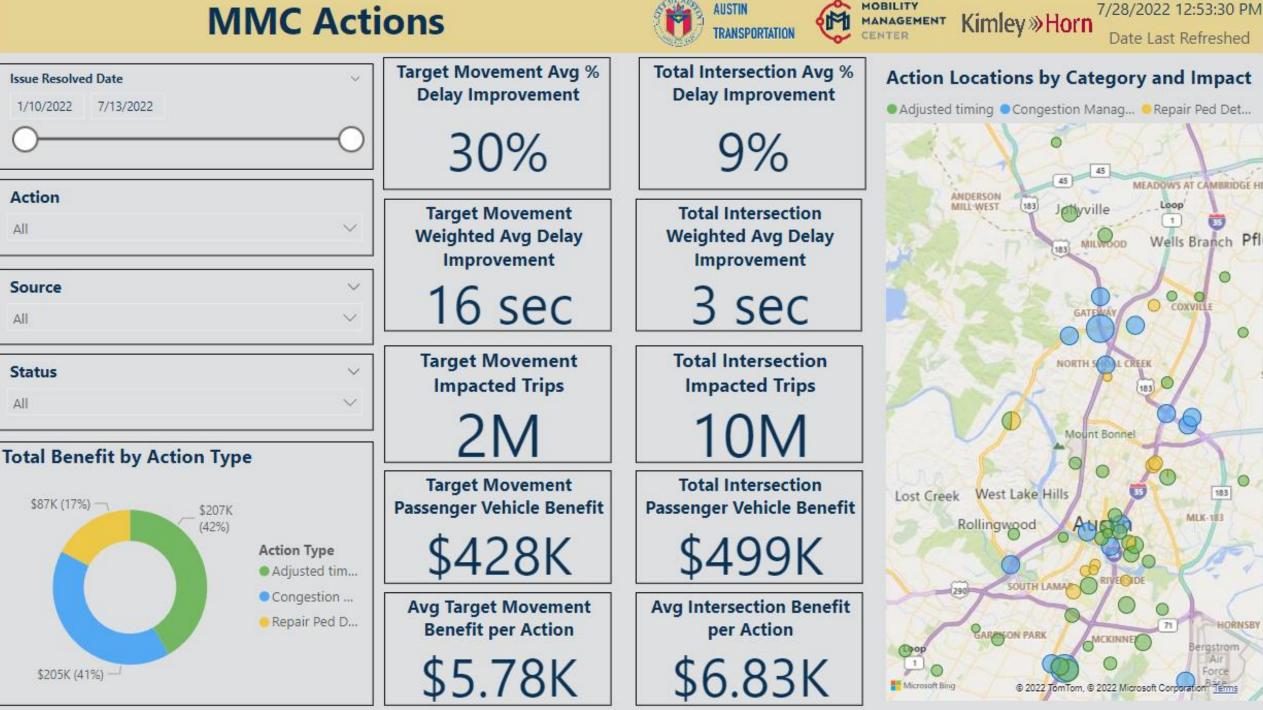

### **MMC** Actions

All

All

All

- Cast a Vision and Goals for your TMC
- Your data may be more accessible than you think
  - See what data you have or could get
  - Use that data to get to your goals
- Track benefits everywhere you can
- Tell your story!