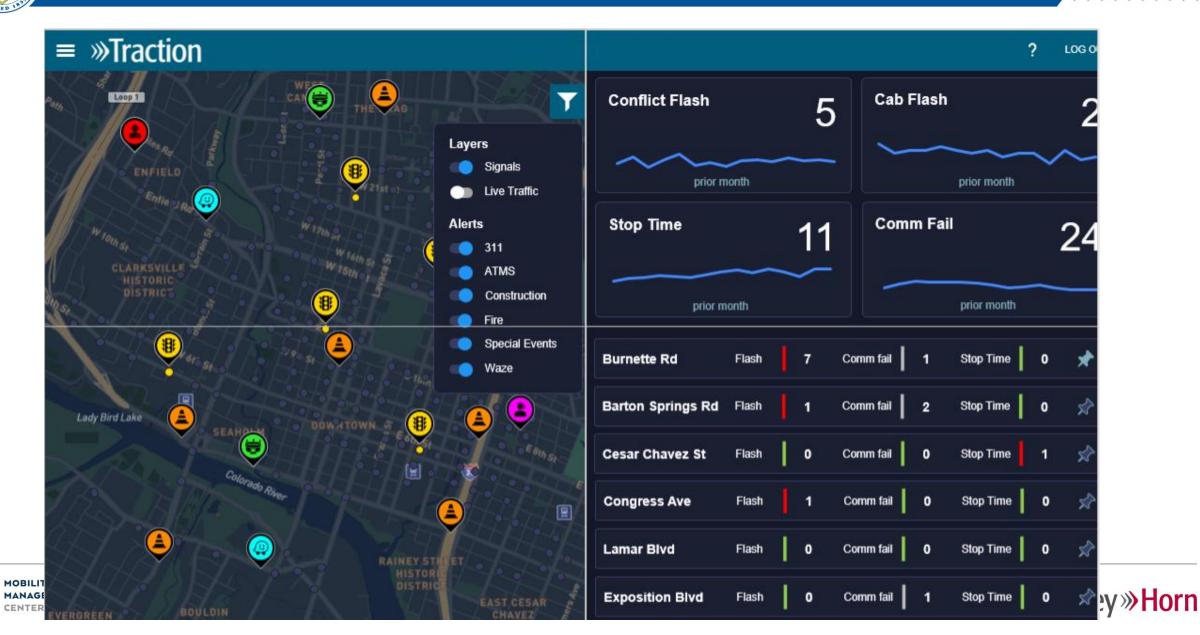

Changes in KPIs

#### PREPARE FOR WEEK AHEAD

Upcoming Events Scheduled Work Major MMC Tasks (backlog, etc)

### MONTHLY

#### LOOK BACK

Identify larger trends Identify and address any lingering issues Analyze SRs, WOs Aggregate Metrics for AMD

Share Lessons Learned in Monthly Training

#### LOOK FORWARD

Upcoming Events Major Tasks Workload needs

#### SEASONAL

**NON-REGULAR** 

Prepare for Daylight Savings, School Calendars

#### **EVENTS**

Integrate tasks into Data Tracker

Event Calendar

Pre-Planning

Debrief

Closeout

#### WEATHER EVENTS

Analyze locations with most frequent issues during storms



### Kimley **»Horn**







### Data Visualization





## Third-Party Data Providers







A Kimley-Horn Software Solution





## Coming Soon – Situational Awareness Integration



## New Tools – MMC Calendar





### Kimley **»Horn**

## New Tools – Identify ITS Device Issues







## New Tools – Identify Trends in Issues







# New Tools – Identify Operational Issues

2022-07-29 🛗

45

?

FM 696

2

21

| All Licensed 2022-07-29                                                                       | Intersections: Top 5 Control Delay Issues 2022-                 | 2-07-29 24 Hours |              |                |                       |
|-----------------------------------------------------------------------------------------------|-----------------------------------------------------------------|------------------|--------------|----------------|-----------------------|
| Intersections     Approaches     Movements     Corridors       919     3,060     7,714