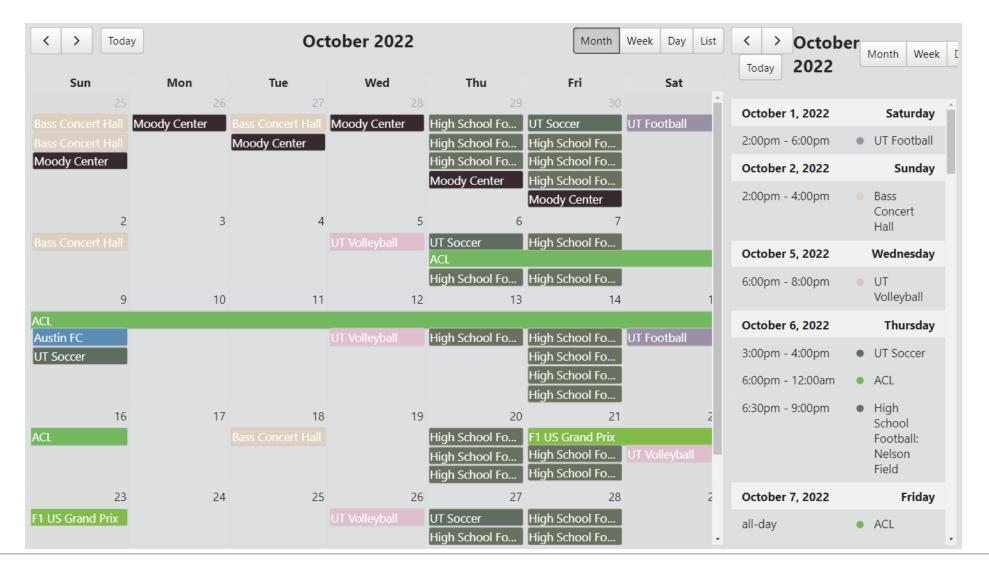

FOR WEEK AHEAD

Upcoming Events Scheduled Work Major MMC Tasks (backlog, etc)

### MONTHLY

#### LOOK BACK

Identify larger trends Identify and address any lingering issues Analyze SRs, WOs Aggregate Metrics for AMD

Share Lessons Learned in Monthly Training

#### LOOK FORWARD

Upcoming Events Major Tasks Workload needs

#### SEASONAL

**NON-REGULAR** 

Prepare for Daylight Savings, School Calendars

#### **EVENTS**

Integrate tasks into Data Tracker

Event Calendar

Pre-Planning

Debrief

Closeout

#### WEATHER EVENTS

Analyze locations with most frequent issues during storms



### Kimley **»Horn**







### Data Visualization





## Third-Party Data Providers







A Kimley-Horn Software Solution





## Coming Soon – Situational Awareness Integration



## New Tools – MMC Calendar





### Kimley **»Horn**

## New Tools – Identify ITS Device Issues







## New Tools – Identify Trends in Issues







# New Tools – Identify Operational Issues

2022-07-29 🛗

45

?

FM 696

2

21

| All Licensed 2022-07-29                                                                       | Intersections: Top 5 Control Delay Issues 2022-                 | 2-07-29 24 Hours |              |                |                       |
|-----------------------------------------------------------------------------------------------|-----------------------------------------------------------------|------------------|--------------|----------------|-----------------------|
| Intersections     Approaches     Movements     Corridors       919     3,060     7,714     15 | Worsened Control Delay